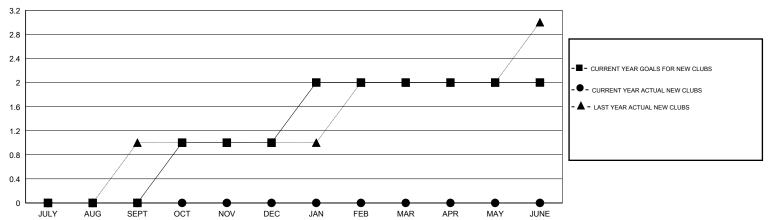

## GOALS AND ACTUAL NEW CLUBS CUMULATIVE

| DROPPED CLUBS: 0 |    | 22 CLUBS OF 53 ADDED 1 OR MORE NEW MEMBERS | GENDER DISTRIBUTION   |              |     |
|------------------|----|--------------------------------------------|-----------------------|--------------|-----|
|                  |    |                                            | MALE                  | 994 (66.27%) |     |
|                  |    |                                            | FEMALE                | 506 (33.73%) |     |
| DROPPED MEMBERS  |    |                                            |                       |              |     |
| DECEASED         | 6  | CLICK HERE FOR HEALTH                      |                       |              | 288 |
| CLUB CANCELLED 0 |    | ASSESSMENT DATA                            | FAMILY UNIT MEMBERS   |              |     |
| OTHER            | 41 |                                            | HEAD OF HOUSEHOLD     |              | 140 |
| TOTAL            | 47 |                                            | NON-HEAD OF HOUSEHOLD |              |     |