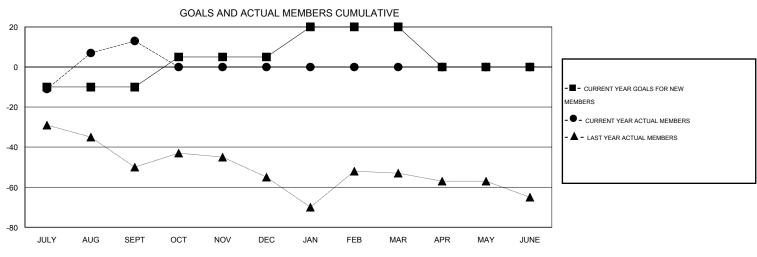

## GOALS AND ACTUAL NEW CLUBS CUMULATIVE

| DROPPED CLUBS: 0 |    | 22 CLUBS OF 53 ADDED 1 OR MORE NEW MEMBERS | GENDER DISTRIBUTION   |              |     |
|------------------|----|--------------------------------------------|-----------------------|--------------|-----|
|                  |    |                                            | MALE                  | 994 (66.27%) |     |
|                  |    |                                            | FEMALE                | 506 (33.73%) |     |
| DROPPED MEMBERS  |    |                                            |                       |              |     |
| DECEASED         | 6  | CLICK HERE FOR HEALTH                      |                       |              | 288 |
| CLUB CANCELLED 0 |    | ASSESSMENT DATA                            | FAMILY UNIT MEMBERS   |              |     |
| OTHER            | 41 |                                            | HEAD OF HOUSEHOLD     |              | 140 |
| TOTAL            | 47 |                                            | NON-HEAD OF HOUSEHOLD |              |     |